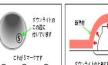

#### LED 照明に変えたい方に「電球形 LED ランプ」の注意点

Caution points on self-ballasted LED-lamp for those wanting to retrofit to LED lighting

器具に Sマークが付いているか確認。 Confirm whether the S mark is attached to the luminaire.

ダウンライトなどの枠や反射板を確認して下図のような Sマークが付いている場合は、断熱材施工器具対応タイ ブを使ってください。パッケージに表示されていますの で、確認してください。