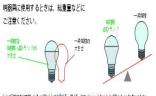

ランプの大きさ・重さを確認。

重いので、シャンデリアなどの多灯用照

Confirm the size and the weight of the self-ballasted LED-lamp.

照明器具のサイズによって、取付けられない場合もあります。事前に必ず、

ランプのサイズを確認してください。また、一般電球やボール電球などより

調光器具や密閉形器具は、対応タイプを使用。

Luminaire with a dimmer or with an enclosed light cover should use lamp conforming to its use.

調光器具には、調光器対応タイプ。密閉形器具 には、密閉形器具対応タイプのランプを使って ください。パッケージに表示されていますので、 確認してください。

Mac Market Mar

ガーデンライトやアプローチライトなど、屋外の器具( は、使用できません。

\*一部基合银网友标子来了。

îi

ランプ交換について詳しくは→LEDランプの遊び方・供い方 http://www.jelma.or.jp/07 lankyouted amp.htm